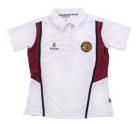

Girls' Polo Shirt

Skort

Hockey Stick & Gum Shield

Plain Navy Tracksuit Bottoms\*

Plain Navy Leggings\*

OR

<sup>1</sup>⁄<sub>4</sub> Zip Top (preferred) (can be worn under school blazer)

Plain Swimsuit