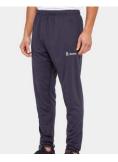

Girls' Polo Shirt

Skort

Hockey Stick & Gum Shield

Plain Navy Tracksuit Bottoms\*

Plain Navy Leggings\*

OR

<sup>1</sup>⁄<sub>4</sub> Zip Top (preferred) (can be worn under school blazer)

Plain Swimsuit