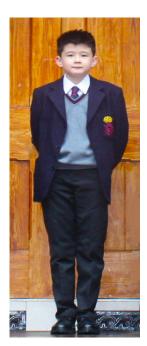

# School Uniform

- 1. A single-breasted navy-blue B.R.A. blazer (or a Sixth Form blazer).
- 2. A B.R.A. tie in House colours. The tie should be worn up to the fastened top button.
- 3. A white shirt, buttoned to the neck.
- 4. School Jumpers a jumper is not a compulsory item of uniform.

### (a) Forms I, II and III:

A regulation mid-grey V-neck pullover with stripe or a regulation navy-blue V-neck pullover with stripe.

(b) Forms IV, V, LVI and MVI:

A mid-grey V-neck school pullover, stripe optional, or a plain midgrey V-neck school cardigan.

- 5. A regulation ¼ zip top may be worn under the blazer. Hoodies/ sweaters/sports clothing are not permitted to be worn under the blazer.
- 6. Black trousers. Full length and regular fit with dark grey or black socks (not ankle or sports socks).