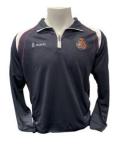

Girls' Polo Shirt

Skort

Hockey Stick & Gum Shield

Plain Navy Tracksuit Bottoms\*

Plain Navy Leggings\*

OR

<sup>1</sup>⁄<sub>4</sub> Zip Top (preferred) (can be worn under school blazer)

Plain Swimsuit

- 5. A regulation ¼ zip top may be worn under the blazer. Hoodies/ sweaters/sports clothing are not permitted to be worn under the blazer.
- 6. Black trousers. Full length and regular fit with dark grey or black socks (not ankle or sports socks).