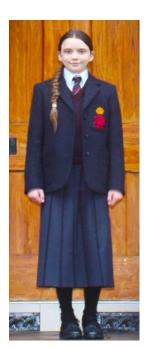

# School Uniform

- 1. A single-breasted navy-blue B.R.A. blazer (or a Sixth Form blazer).
- 2. A B.R.A. tie in House colours. The tie should be worn up to the fastened top button.
- 3. A white shirt, buttoned to the neck.
- 4. School Jumpers a jumper is not a compulsory item of uniform.

#### OR

<u>Forms I, II and III:</u> A regulation navy-blue skirt (mid-calf length) with plain black tights or black knee socks.

Forms IV, V, LVI and MVI:

A regulation grey skirt (mid-calf length) with plain black tights or black knee socks.