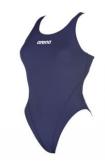

Girls' Polo Shirt

Skort

Hockey Stick & Gum Shield

Plain Navy Tracksuit Bottoms\*

Plain Navy Leggings\*

OR

<sup>1</sup>⁄<sub>4</sub> Zip Top (preferred) (can be worn under school blazer)

Plain Swimsuit