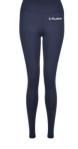

Girls' Polo Shirt

Skort

Hockey Stick & Gum Shield

Plain Navy Tracksuit Bottoms\*

Plain Navy Leggings\*

OR

<sup>1</sup>⁄<sub>4</sub> Zip Top (preferred) (can be worn under school blazer)

Plain Swimsuit