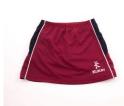

Girls' Polo Shirt

Skort

Hockey Stick & Gum Shield

Plain Navy Tracksuit Bottoms\*

Plain Navy Leggings\*

OR

<sup>1</sup>⁄<sub>4</sub> Zip Top (preferred) (can be worn under school blazer)

Plain Swimsuit